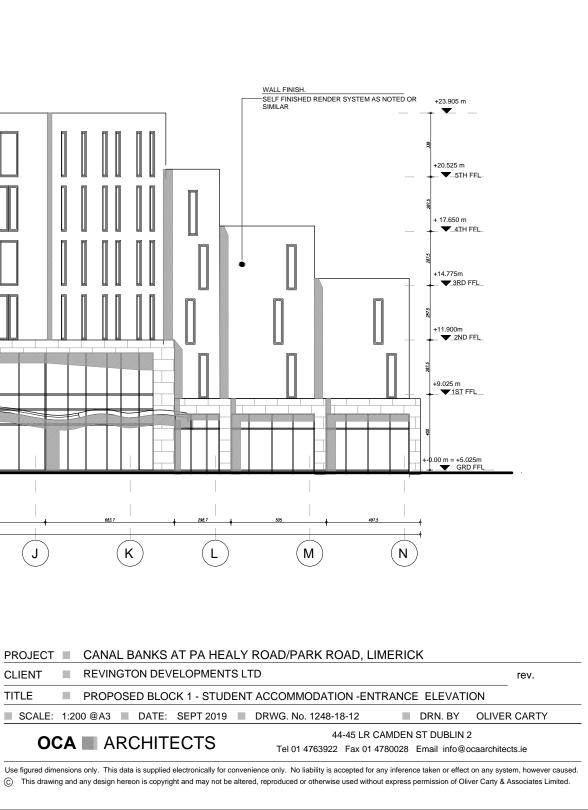

|        |       |     | 001 |       |     | 0.00   |  |  |  |  |
|--------|-------|-----|-----|-------|-----|--------|--|--|--|--|
| SCALE: | 1:200 | @A3 |     | DATE: | SEP | T 2019 |  |  |  |  |
|        |       |     |     |       |     |        |  |  |  |  |

| PROJECT |      | CANA  | LB  | ANKS   | AT PA  | A HEA | ۱L |
|---------|------|-------|-----|--------|--------|-------|----|
| CLIENT  |      | REVIN | GT  | ON DEV | ELOP   | MENT  | S  |
| TITLE   |      | PROP  | OSE | D BLO  | CK 1 - | STUD  | E  |
| SCALE:  | 1:20 | 0 @A3 |     | DATE:  | SEPT   | 2019  |    |

PROPOSED STUDENT ACCOMMODATION BUILDING ENTRANCE ELEVATION

1

1:200

ROOF FINISH. SEAM CLADDING "RHEINZINK" BUILT-UP ROOF, INSULATION, VCL ON STRUCTURAL DECK AS NOTED OR SIMILAR SHOWN THUS