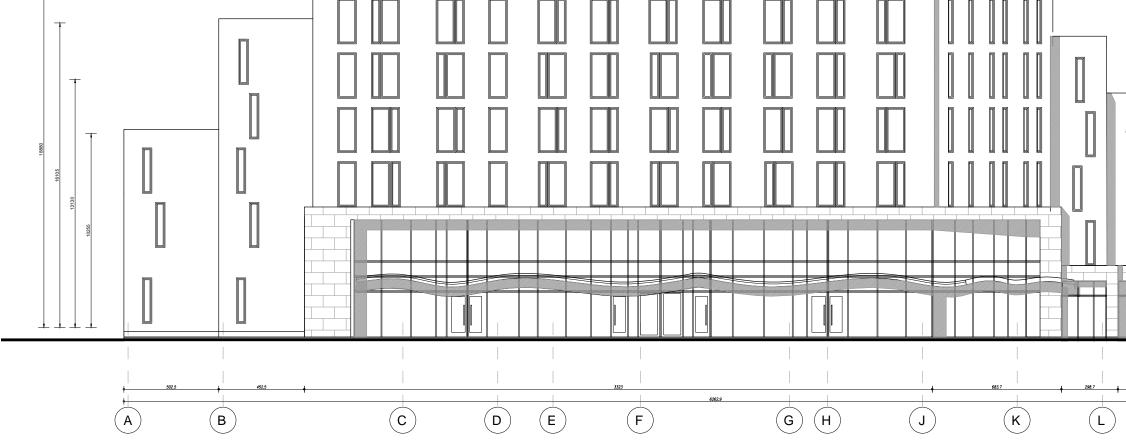

PROPOSED STUDENT ACCOMMODATION BUILDING ENTRANCE ELEVATION

1

1:200

ROOF FINISH. SEAM CLADDING "RHEINZINK" BUILT-UP ROOF, INSULATION, VCL ON STRUCTURAL DECK AS NOTED OR SIMILAR SHOWN THUS